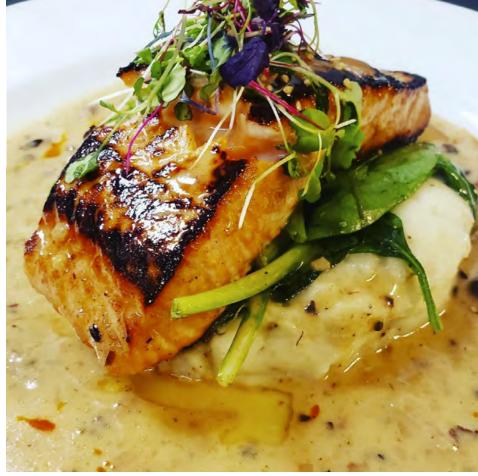

# Local Restaurants

Kings' Shops is home to three full service restaurants including celebrity chef restaurant, Roy's Waikoloa Bar & Grill, by Chef Roy Yamaguchi, Foster's Kitchen and A-Bay's Island Grill.

PLUS LOCAL FAVORITES: Original Big Island Shave Ice Co. & Island Vintage Coffee

Roy's Waikoloa Bar & Grill

A-Bay's Island Grill Hawaii

Foster's Kitchen