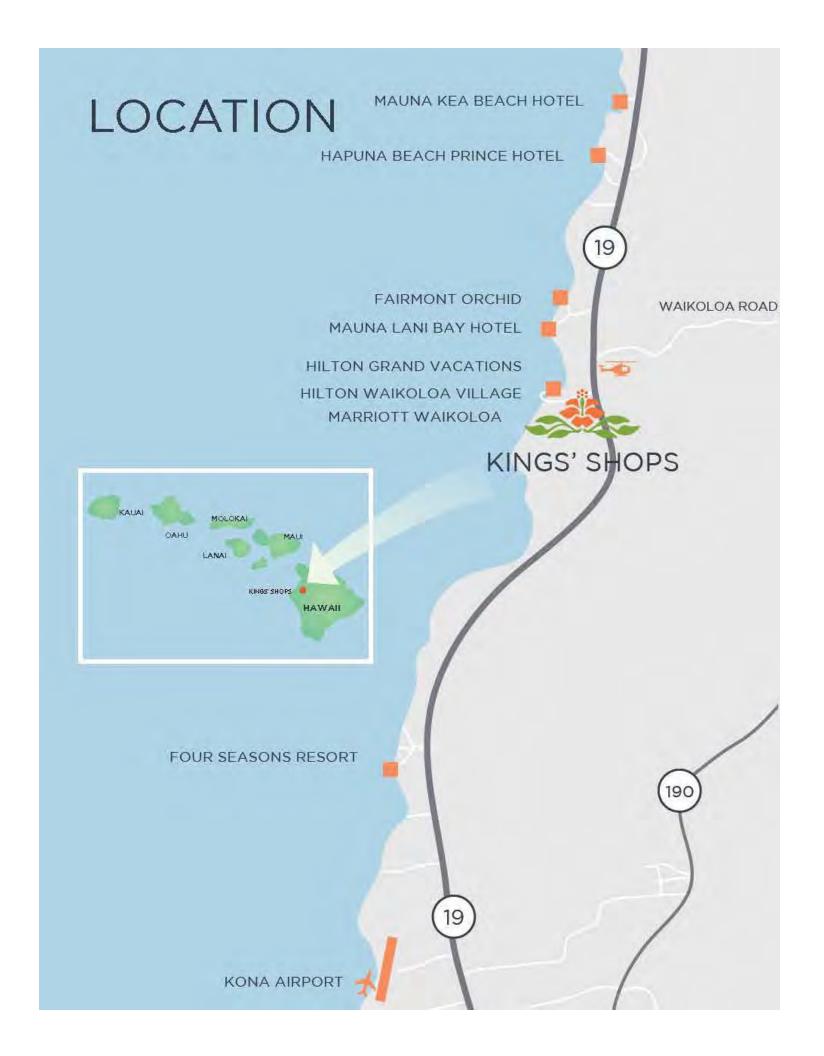

### **20 MILES**

From Kona International Airport

4,941+

vehicles passing daily

7,500

Hotel rooms, condos, timeshares and rental units within the Kohala Coast

# The Kohala Coast

The Kohala Coast features over 7,500 hotel rooms, condominiums, timeshare and rental units including:

| The Four Seasons Hualalai Resort             | 243 rooms   |
|----------------------------------------------|-------------|
| Hualalai Resort Condos & Homes               | 318 units   |
| Waikoloa Beach Marriott Resort & Spa         | 411 units   |
| Hilton Waikoloa Village                      | 1,113 rooms |
| Hilton Grand Vacation Club                   | 801 units   |
| Waikoloa Condos & Residences                 | 1,293 units |
| Mauna Lani Condos & Residences               | 763 units   |
| Mauna Lani Bay Hotel & Bungalows             | 341 rooms   |
| Fairmont Orchid                              | 540 rooms   |
| Hapuna Beach Hotel                           | 249 rooms   |
| Mauna Kea Beach Hotel - Autograph Collection | 252 rooms   |
| Mauna Kea Condos                             | 182 units   |