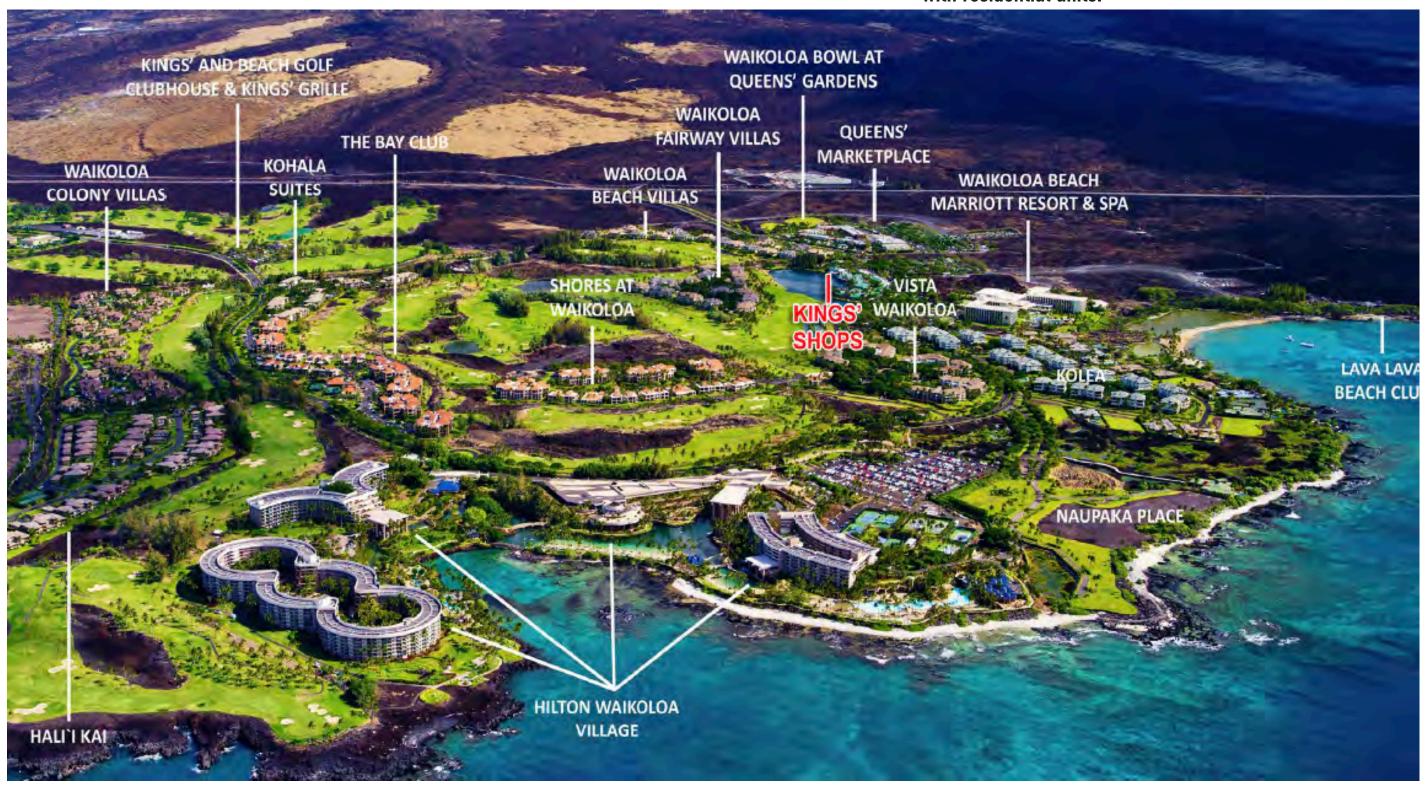

### **WAIKOLOA BEACH RESORT**

1,350 acre luxury resort destination of golf, hotels, shopping and prime real estate

## Kohala Coast Hawaii Island

Kings' Shops is centrally located on the Kohala Coast of Hawaii Island and is surrounded by eight world class resorts. The center is located within the Waikoloa Beach Resort, a 1,150-acre master planned resort featuring the 1,113-room Hilton Waikoloa Village, the 411-room Waikoloa Beach Marriott Resort & Spa, more than 1,000 condominiums, 293 timeshare units along with residential units.

# Nearby Accommodations

Hilton Waikoloa Village

4 Acre ocean front resort. Less than 1 mile from Kings' Shops

### Waikoloa Beach Marriott Resort & Spa (297 guest rooms)

Directly across the street from Kings' Shops

#### **Hilton Grand Vacations**

4 Locations located in the waikoloa resort Ocean Tower, Kings' Land, Kohala Suites, the Bay Club