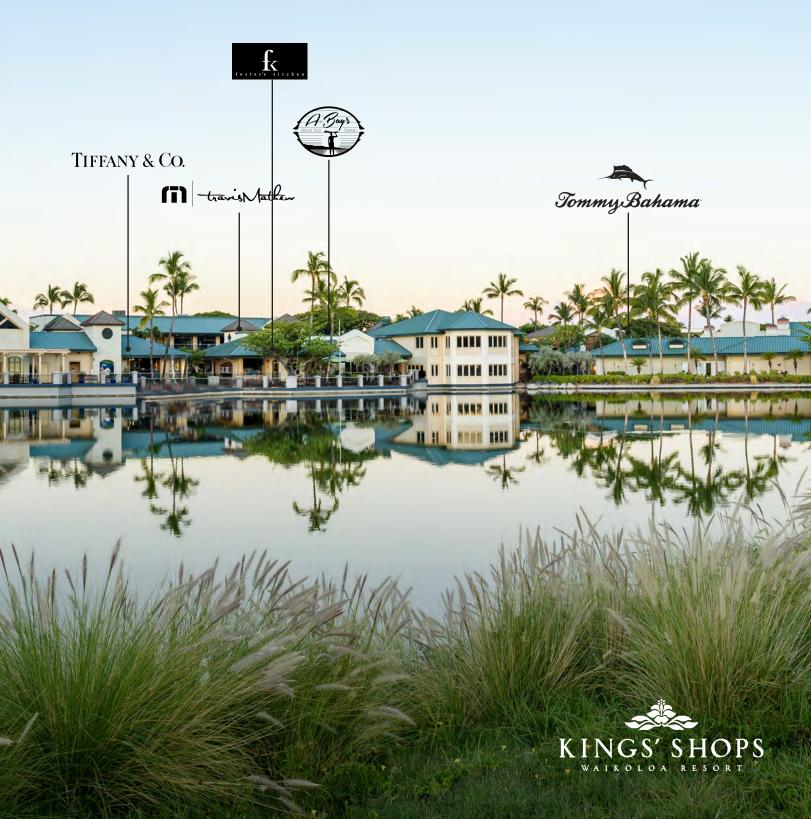

# Welcome

Kings' Shops is one of the largest luxury resort retail destinations on the island. The center's sales per square foot are among the highest in the State of Hawaii. The current retail mix includes Tiffany & Co., Tommy Bahama, Tori Richard, TravisMathew, NaHoku, Island Vintage Coffee and more. The center is home to three full-service restaurants including celebrity chef restaurant, Roy's Waikoloa Bar & Grill, Foster's Kitchen, and A-Bay's Island Grill. Kings' Shops is centrally located on the Kohala Coast of Hawaii Island and is surrounded by eight world class resorts.

# Retail Mix

## **SHOPPING**