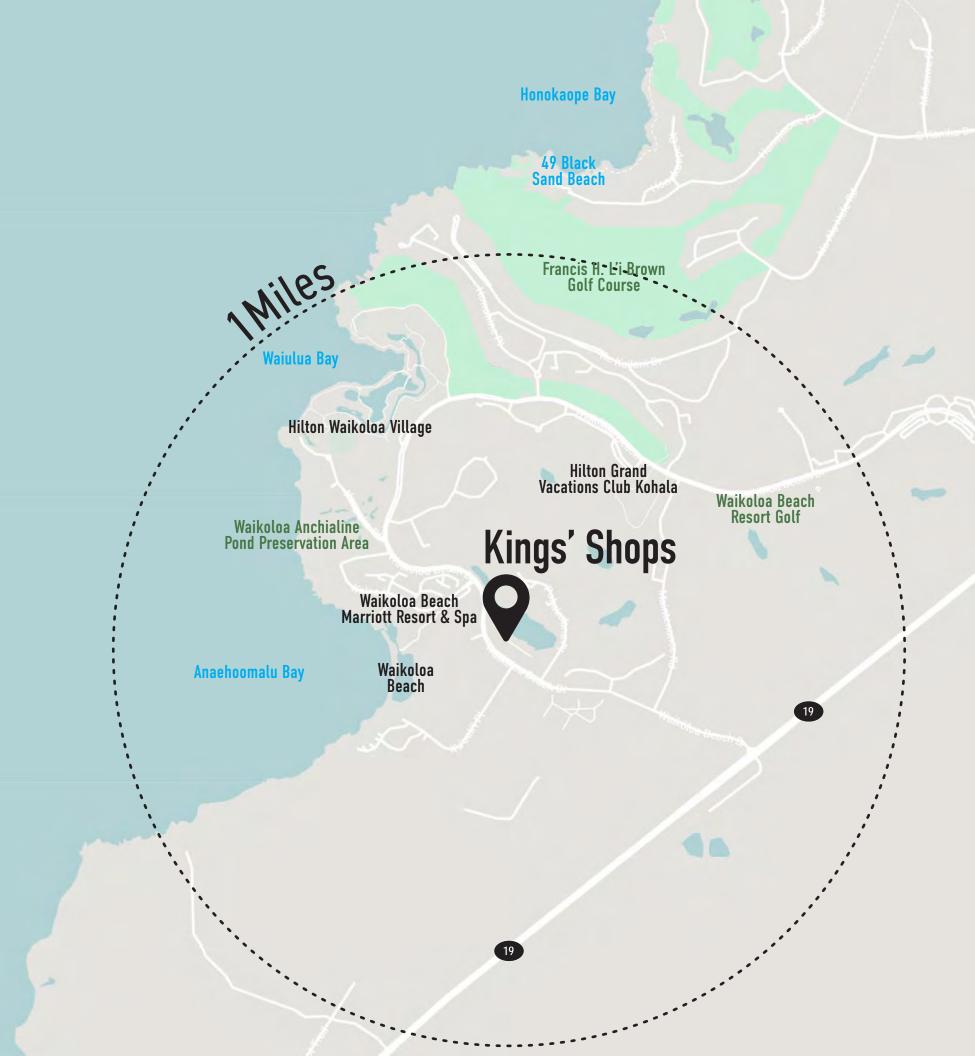

# Waikoloa Resort

## Kohala Coast Hawaii Island

Kings' Shops is centrally located on the Kohala Coast of Hawaii Island and is surrounded by eight world class resorts. The center is located within the Waikoloa Beach Resort, a 1,150-acre master planned resort featuring the 1,113-room Hilton Waikoloa Village, the 411-room Waikoloa Beach Marriott Resort & Spa, more than 1,000 condominiums, 293 timeshare units along with residential units.

# Nearby Accommodations

Hilton Waikoloa Village

4 Acre ocean front resort. Less than 1 mile from Kings' Shops

### Waikoloa Beach Marriott Resort & Spa (297 guest rooms)

Directly across the street from Kings' Shops

#### **Hilton Grand Vacations**

4 Locations located in the waikoloa resort Ocean Tower, Kings' Land, Kohala Suites, the Bay Club