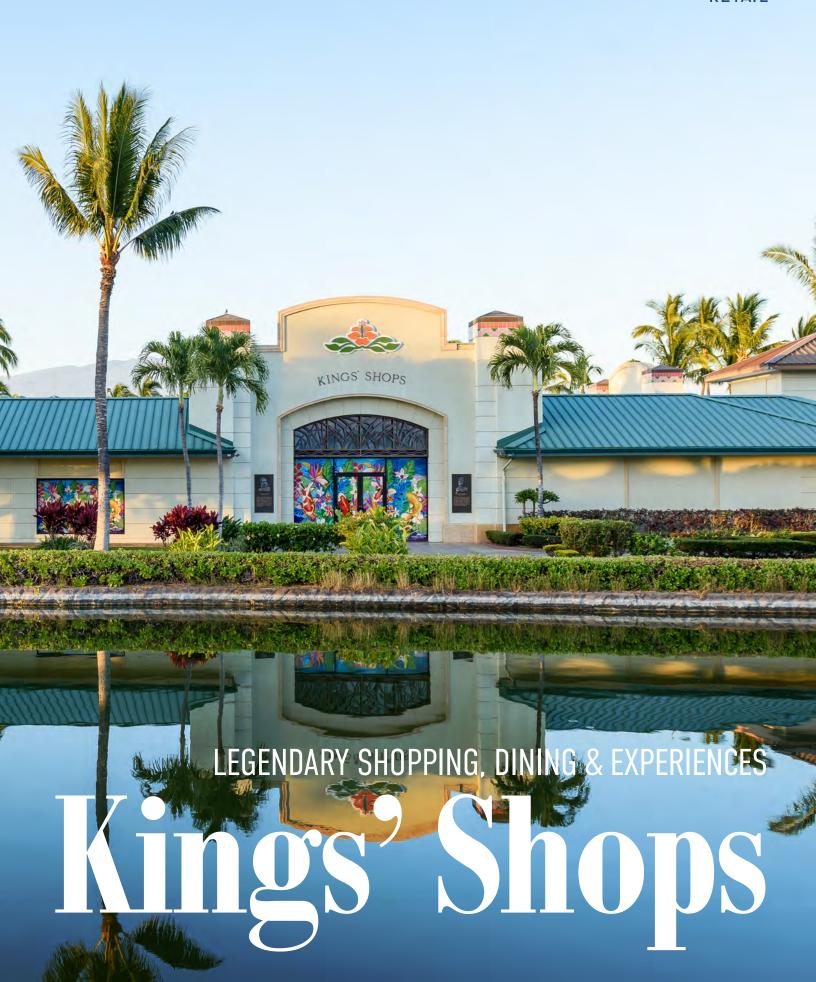

# Welcome

Kings' Shops is one of the largest luxury resort retail destinations on the island. The center's sales per square foot are among the highest in the State of Hawaii. The current retail mix includes Tiffany & Co., Tommy Bahama, Tori Richard, TravisMathew, NaHoku, Island Vintage Coffee and more. The center is home to three full-service restaurants including celebrity chef restaurant, Roy's Waikoloa Bar & Grill, Foster's Kitchen, and A-Bay's Island Grill. Kings' Shops is centrally located on the Kohala Coast of Hawaii Island and is surrounded by eight world class resorts.

### **PROPERTY INFO**

BUILT 1991

STORES 35

TOTAL CENTER GLA 69,650 SQ. FT.

ANNUAL VISITORS 1.67 MILLION+

PARKING SPACES 6,930